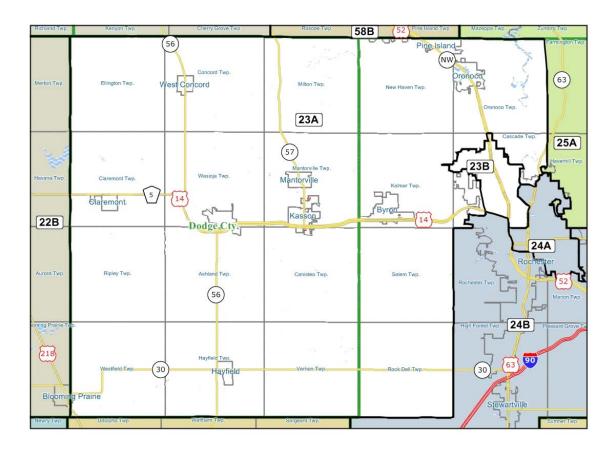

# **House District 23A:**

Counties: All of Dodge, portion of Olmsted

Cities: All of Kasson (5931), all of Byron (4914), a portion of Rochester (3593), all of

Cascade TWP (2815), all of Dodge Center (2670)

# **House District 23B:**

**Counties:** Olmsted County

Cities: Portion of Rochester (39,591)

# **Senate District 23:**

Description: Consists of portions of central and northern Rochester, Cascade Township

and all of Dodge County