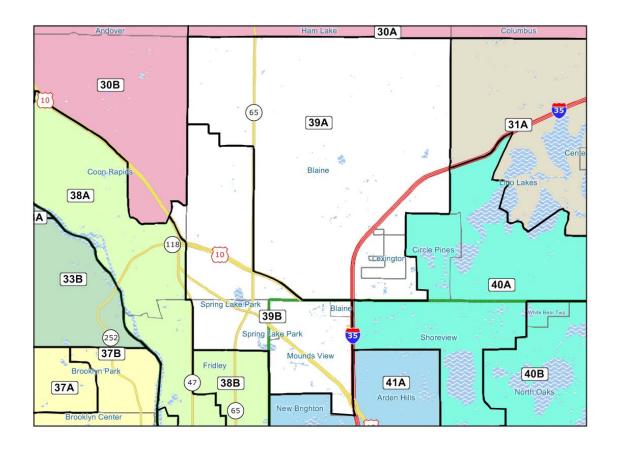

# **House District 39A:**

**Counties:** southern Anoka, portions of Ramsey

Largest Cities: Majority of Blaine (37,627), all of Lexington (2049)

# **House District 39B:**

**Counties:** southern Anoka

Largest Cities: Portion of Blaine (19,559), all of Mounds View (12,155), all of Spring Lake

Park (6412)

# Senate District 39:

**Description:** Consists of the Cities of Blaine/Lexington/Spring Lake Park/Mounds View, and a small portion of Coon Rapids