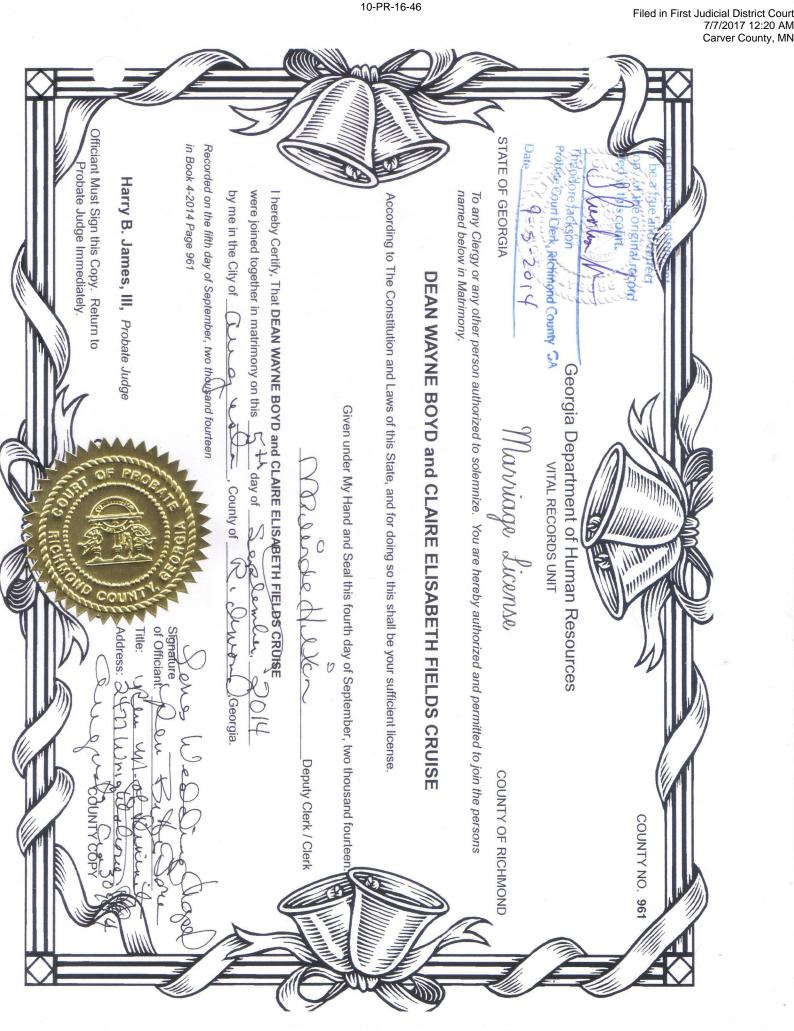

Augusta, Georgia this  $20^{TH}$  day of <u>FEBRUARY, 2015</u>.

an

DEPUTY CLERK

EXHIBIT "E"

10-PR-16-46

Filed in First Judicial District Court 7/7/2017 12:20 AM Carver County, MN

STATE OF SOUTH CAROLINA COUNTY OF AIKEN

SEAT

PROBATE COURT LICENSE NO.: 228993

Certificate

### To Whom It May Concern:

This is to certify that on the 17th day of March, 2015, at NORTH AUGUSTA, in the County of AIKEN, State of South Carolina, DEAN WAYNE BOYD (born 2/03/1961 in GEORGIA) and CLAIRE ELISABETH ELLIOTT (born 10/21/1965 in CALIFORNIA) were united in Bonds of Matrimony by PATRICK DARNELL, MINISTER, in accordance with the law of South Carolina, and as shown by the records of this Court.

> Witness my Hand and Seal of said Court, this the 29th day of July, 2015.

we I ha

JUDGE OF PROBATE

|                                                | on the 4TH                                                    | ley .            | and                                                                                                                                              | This Certi      | ST               |  |
|------------------------------------------------|---------------------------------------------------------------|------------------|--------------------------------------------------------------------------------------------------------------------------------------------------|-----------------|------------------|--|
|                                                | day of MAY<br>As appears of record                            | PRESTON B. LEWIS | $\begin{array}{c} \begin{array}{c} \text{claire elisabeth elliott} \\ \begin{array}{c} \\ \\ \\ \\ \\ \\ \\ \\ \\ \\ \\ \\ \\ \\ \\ \\ \\ \\ \\$ |                 | STATE OF GEORGIA |  |
| PRESTON B. LEWIS, III, PROBATE JU              | in the year of our Lord,<br>in my office in Marriage Record B | , III, JUDG      | Umony                                                                                                                                            | DEAN WAYNE BOYD | COUNTY           |  |
| EWIS, III, PROBATE JUDGE, WAYNESBORO, GA 30830 | sale 2                                                        | COURT            | were united in the                                                                                                                               |                 | COUNTY OF BURKE  |  |