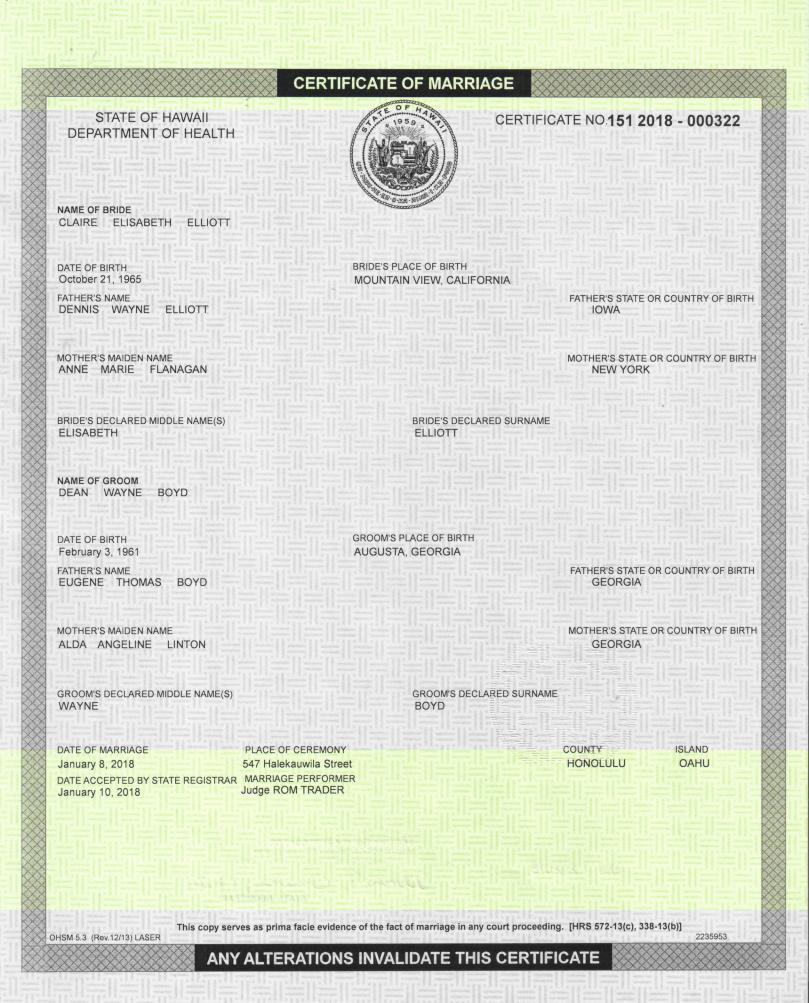

(please TURN ->)

THEN ON MONDON, JANMARY 8, 2018, I MARRIEN bean wayve Byp in Honolulu, Hawaii in a civil marriage aremany performed by a judge. As is evident from This marriage certificates, I Declared my middle wave TO BE ElisaBert and I Declared my survance (last Name) to be Elliott. This, we ove can legally Dispute That my Name is: <ale thisabert Elliott. Most Respectfully yours, Clair Strabeth Stal Dare: January 13, 2018 claire Elisabert Elliott, Prose (a/4/a claire ElisaBert Nelson) 1253 S. Beretania Speet, #3215 Havelulu, Hawaii 96814 2801 Wastington ROAD, Suite 107, #339 angusta, Georgia 30909 706.417.8885 MrsprinceRogersNelson @ gmail.com

STATE OF CALIFORNIA, DEPARTMENT OF PUBLIC HEALTH, OFFICE OF VITAL RECORDS

10-PR-16-46

Filed in First Judicial District Court 1/14/2018 12:15 AM Carver County, MN

I CERTIFY THIS IS A TRUE COPY OR ABSTRACT OF THE RECORD ON FILE IN THE HAWAII STATE DEPARTMENT OF MEALTH

alvin T. Onaka, Ph.D. STATE REGISTRAR

JAN 12 2018]