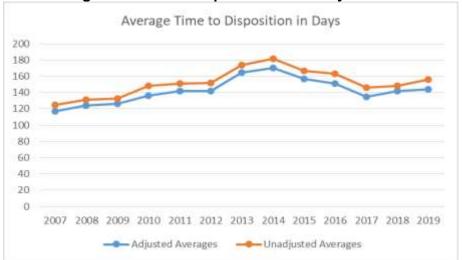

interpreting these numbers. Starting in July 2007 cases are being counted differently; an increase in hearings is most likely related to this difference.

Overall, the length of time between the offense date and the filing date (the decision to prosecute) for felony cases takes a little over 3 months. Some of the quickest prosecution decisions are in the areas of 'other person' felonies and weapons cases.

After the filing decision, felony cases take anywhere from 4 months to 8 months on average to reach resolution, with the longest being Homicides and Sex Crimes that also have the highest trial rates. The shortest time to disposition are for drug, property felonies and other felonies. These three categories account for 68% of all felonies.

Figure 1. Time to Disposition for Felony Cases



Figure 2. Time to Disposition for Felonies Against Persons



Figure 3. Time to Disposition for Drug, Property and Other Felonies



Time Necessary to Resolve Hennepin Disposed Felonies 2011 100 **2012** 90 ■ 2013 80 70 2014 60 ■ 2015 50 **2016** 40 30 2017 20 = 2018 10 0 **2019** 4 Months or Less 6 Months or Less 12 Months or Less (90%)(97%)(99%)

Figure 4. Percentage of Disposed Felonies that meet Statewide Guidelines

A second method of reviewing the length of time to resolve cases compares state guidelines for felony case processing. This graph shows how our felony cases compare to the 90%, 97%, and 99% state recommendation. For this analysis, we removed bench warrant and complaint warrant time to match the state criteria for these recommendations.

The timing elements in 2019 showed