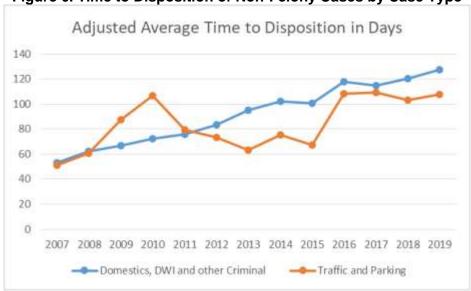

#### Criminal Statistics 2019

| ** New Cases Filed **                                                                |    |
|--------------------------------------------------------------------------------------|----|
| Table 1: All Criminal Court Cases and Payable Citations by Type of Case:             |    |
| Criminal, Traffic, and Parking                                                       | 02 |
| Table 2: All Criminal Court Filings and Payable Citations by Case Category           | 03 |
| Table 3: Criminal Court Felony Filings by Type of Felony                             | 04 |
| Table 4: Criminal Court Non-Felony Cases by Degree                                   | 05 |
| Table 5: Criminal Court Non-Felony Cases by Division                                 | 00 |
| Table 5a: Downtown Criminal Court Non-Felony Cases                                   | 02 |
| Table 5b: Brookdale Criminal Court Non-Felony Cases                                  | 08 |
| Table 5c: Ridgedale Criminal Court Non-Felony Cases                                  | 09 |
| Table 5d: Southdale Criminal Court Non-Felony Cases                                  | 10 |
| ** Disposed Cases **                                                                 |    |
| *Criminal Court Felony Cases*                                                        |    |
| ·                                                                                    | 4. |
| Table 6: Type of Felony Case by Year of Resolution                                   | 11 |
| Table 7: Type of Disposition for Felony Cases by Year of Resolution                  | 12 |
| Table 8: Total Felony Case Processing – Timing Indicators                            | 13 |
| Table 9: Felony Timing Indicators by Case Type                                       | 14 |
| Figure 1: Felony Time to Disposition Graphically                                     | 15 |
| Figure 2: Felony Time to Disposition for Non-Felony Block cases                      | 15 |
| Figure 3: Felony Time to Disposition for Felony Block cases                          | 15 |
| Figure 4: Length of time to resolve Felony Cases using State Guidelines              | 10 |
| * Criminal Court Non-Felony Cases *                                                  |    |
| Table 10: Non-Felony Degree of Case by Year of Resolution                            | 17 |
| Table 11: Non-Felony Type of Offense by Year of Resolution                           | 18 |
| Table 12: Non-Felony Cases - Division by Year of Resolution                          | 19 |
| Table 13: How the Non-Felony Case Began by Year of Resolution                        | 20 |
| Table 14: Non-Felony Type of Disposition by Year of Resolution                       | 21 |
| Table 15: Non-Felony Timing Indicators                                               | 22 |
| Table 16: Non-Felony Timing Indicators by Type of Case                               | 23 |
| Figure 5: Time to Disposition for Non-Felony Cases                                   | 24 |
| Figure 6: Time to Disposition for Non-Felony Cases by Case Type                      | 24 |
| Figure 7: Time to Disposition for Non-Felony Cases by Division                       | 24 |
| Table 17: Non-Felony Timing Indicators by Division                                   | 25 |
| *Payable Non-Felony Cases*                                                           |    |
| Table 18: Payable Cases - Type of Disposition and Whether a Hearing was Held         | 20 |
| Table 18a: Payable Cases by Disposition, Type of Case and Whether a Hearing was Held | 20 |
| Table 19: Payable Cases - Timing Indicators by Type of Case                          | 27 |
| Table 20: Payable Cases - Timing Indicators by Degree                                | 28 |
| v o v o v                                                                            |    |