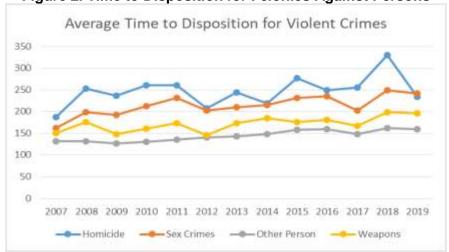

ing counted differently; an increase in hearings is most likely related to this difference.

Overall, the length of time between the offense date and the filing date (the decision to prosecute) for felony cases takes a little over 3 months. Some of the quickest prosecution decisions are in the areas of 'other person' felonies and weapons cases.

After the filing decision, felony cases take anywhere from 4 months to 8 months on average to reach resolution, with the longest being Homicides and Sex Crimes that also have the highest trial rates. The shortest time to disposition are for drug, property felonies and other felonies. These three categories account for 68% of all felonies.

Figure 1. Time to Disposition for Felony Cases



Figure 2. Time to Disposition for Felonies Against Persons



Figure 3. Time to Disposition for Drug, Property and Other Felonies



Time Necessary to Resolve Hennepin Disposed Felonies 2011 100 **2012** 90 ■ 2013 80 70 2014 60 ■ 2015 50 **2016** 40 30 2017 20 = 2018 10 0 **2019** 4 Months or Less 6 Months or Less 12 Months or Less (90%)(97%)(99%)

Figure 4. Percentage of Disposed Felonies that meet Statewide Guidelines

A second method of reviewing the length of time to resolve cases compares state guidelines for felony case processing. This graph shows how our felony cases compare to the 90%, 97%, and 99% state recommendation. For this analysis, we removed bench warrant and complaint warrant time to match the state criteria for these recommendations.

The timing elements in 2019 showed an improved time to resolve felony cases at the 99% guideline