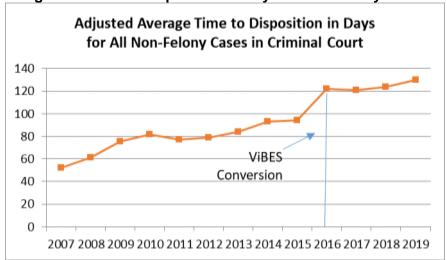

99     | 2.17     | 1.49     |
|             | 2016                  | 4.04      | 2.99     | 3.07     | 2.87     | 2.24     |
|             | 2017                  | 4.20      | 2.96     | 3.39     | 3.10     | 2.62     |
|             | 2018                  | 4.18      | 2.85     | 3.29     | 2.91     | 2.29     |
|             | 2019                  | 4.24      | 2.88     | 3.57     | 2.90     | 2.51     |

DWI and other Criminal cases take the longest to resolve at slightly over 4 months while Domestic cases and Parking have the shortest time to disposition

Domestic Assault and Criminal cases average 4 hearings per case, while all other non-felonies that come to criminal court average about 3 hearings to reach disposition.

Figure 5. Time to Disposition in Days of Non-Felony Cases



Figure 6. Time to Disposition of Non-Felony Cases by Case Type



Figure 7: Time to Disposition by Division



## Table 17. Non-Felony Disposed Cases Going to Judges ADJUSTED Timing Indicators by Year of Resolution and Division

Adjusted Average removes Outliers

| Indicator                  | Year of<br>Resolution | Downtown | Brookdale | Ridgedale | Southdale |
|----------------------------|-----------------------|----------|-----------|-----------|-----------|
|                            | 2007                  | 40       | 35        | 41        | 43        |
|                            | 2008                  | 47       | 54        | 50        | 47        |
|                            | 2009                  | 52       | 50        | 58        | 50        |
|