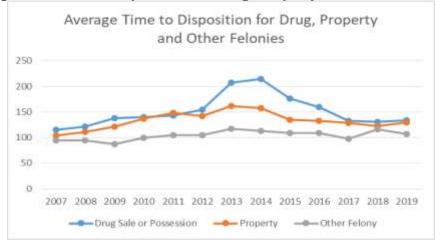

to this difference.

Overall, the length of time between the offense date and the filing date (the decision to prosecute) for felony cases takes a little over 3 months. Some of the quickest prosecution decisions are in the areas of 'other person' felonies and weapons cases.

After the filing decision, felony cases take anywhere from 4 months to 8 months on average to reach resolution, with the longest being Homicides and Sex Crimes that also have the highest trial rates. The shortest time to disposition are for drug, property felonies and other felonies. These three categories account for 68% of all felonies.

Figure 1. Time to Disposition for Felony Cases



Figure 2. Time to Disposition for Felonies Against Persons



Figure 3. Time to Disposition for Drug, Property and Other Felonies



Time Necessary to Resolve Hennepin Disposed Felonies 2011 100 **2012** 90 ■ 2013 80 70 2014 60 ■ 2015 50 **2016** 40 30 2017 20 = 2018 10 0 **2019** 4 Months or Less 6 Months or Less 12 Months or Less (90%)(97%)(99%)

Figure 4. Percentage of Disposed Felonies that meet Statewide Guidelines

A second method of reviewing the length of time to resolve cases compares state guidelines for felony case processing. This graph shows how our felony cases compare to the 90%, 97%, and 99% state recommendation. For this analysis, we removed bench warrant and complaint warrant time to match the state criteria for these recommendations.

The timing elements in 2019 showed an improved time to resolve felony cases at the 99% guideline.

Table 10. Non-Felony Disposed Cases Going to Judges
Degree by Year o