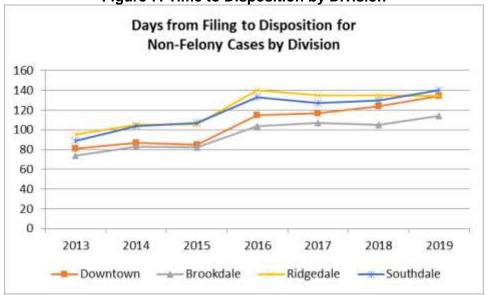

#### Criminal Statistics 2019

| ** New Cases Filed **                                                                |    |
|--------------------------------------------------------------------------------------|----|
| Table 1: All Criminal Court Cases and Payable Citations by Type of Case:             |    |
| Criminal, Traffic, and Parking                                                       | 02 |
| Table 2: All Criminal Court Filings and Payable Citations by Case Category           | 03 |
| Table 3: Criminal Court Felony Filings by Type of Felony                             | 04 |
| Table 4: Criminal Court Non-Felony Cases by Degree                                   | 05 |
| Table 5: Criminal Court Non-Felony Cases by Division                                 | 00 |
| Table 5a: Downtown Criminal Court Non-Felony Cases                                   | 02 |
| Table 5b: Brookdale Criminal Court Non-Felony Cases                                  | 08 |
| Table 5c: Ridgedale Criminal Court Non-Felony Cases                                  | 09 |
| Table 5d: Southdale Criminal Court Non-Felony Cases                                  | 10 |
| ** Disposed Cases **                                                                 |    |
| *Criminal Court Felony Cases*                                                        |    |
| ·                                                                                    | 4. |
| Table 6: Type of Felony Case by Year of Resolution                                   | 11 |
| Table 7: Type of Disposition for Felony Cases by Year of Resolution                  | 12 |
| Table 8: Total Felony Case Processing – Timing Indicators                            | 13 |
| Table 9: Felony Timing Indicators by Case Type                                       | 14 |
| Figure 1: Felony Time to Disposition Graphically                                     | 15 |
| Figure 2: Felony Time to Disposition for Non-Felony Block cases                      | 15 |
| Figure 3: Felony Time to Disposition for Felony Block cases                          | 15 |
| Figure 4: Length of time to resolve Felony Cases using State Guidelines              | 10 |
| * Criminal Court Non-Felony Cases *                                                  |    |
| Table 10: Non-Felony Degree of Case by Year of Resolution                            | 17 |
| Table 11: Non-Felony Type of Offense by Year of Resolution                           | 18 |
| Table 12: Non-Felony Cases - Division by Year of Resolution                          | 19 |
| Table 13: How the Non-Felony Case Began by Year of Resolution                        | 20 |
| Table 14: Non-Felony Type of Disposition by Year of Resolution                       | 21 |
| Table 15: Non-Felony Timing Indicators                                               | 22 |
| Table 16: Non-Felony Timing Indicators by Type of Case                               | 23 |
| Figure 5: Time to Disposition for Non-Felony Cases                                   | 24 |
| Figure 6: Time to Disposition for Non-Felony Cases by Case Type                      | 24 |
| Figure 7: Time to Disposition for Non-Felony Cases by Division                       | 24 |
| Table 17: Non-Felony Timing Indicators by Division                                   | 25 |
| *Payable Non-Felony Cases*                                                           |    |
| Table 18: Payable Cases - Type of Disposition and Whether a Hearing was Held         | 20 |
| Table 18a: Payable Cases by Disposition, Type of Case and Whether a Hearing was Held | 20 |
| Table 19: Payable Cases - Timing Indicators by Type of Case                          | 27 |
| Table 20: Payable Cases - Timing Indicators by Degree                                | 28 |
| v o v o v                                                                            |    |