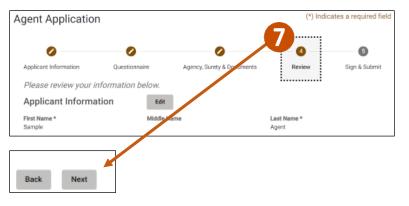

Cardmom State of Residence documents                                                       |                |
|                                                                                                                               |                |
| Supporting Documents, if applicable                                                                                           | Add a Document |
| There are no supporting documents                                                                                             |                |
| Back Next                                                                                                                     |                |



# **QRG** – Renewing a Bail Bond Application

#### 7. Review the renewal information. Click Next.



#### 8. Check I Accept.

#### 9. Click **Submit**.

| gent Application                                            |                                   |                                                                                                                                                                                                      | (*)                          | ndicates a required fi |
|-------------------------------------------------------------|-----------------------------------|------------------------------------------------------------------------------------------------------------------------------------------------------------------------------------------------------|------------------------------|------------------------|
| 0