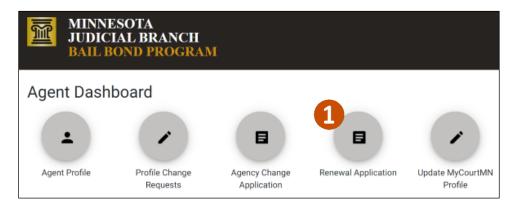

#### **Renew an application**

1. After logging in to the Bail Bond Program Database, click Renewal Application.

For login instructions, refer to the Log into MyCourtMN Account section in the QRG – Creating a MyCourtMN Account on the <u>Bail Bond Program</u> website.

The following instructions show an agent renewal; however, the steps and screens are similar for agencies and sureties.