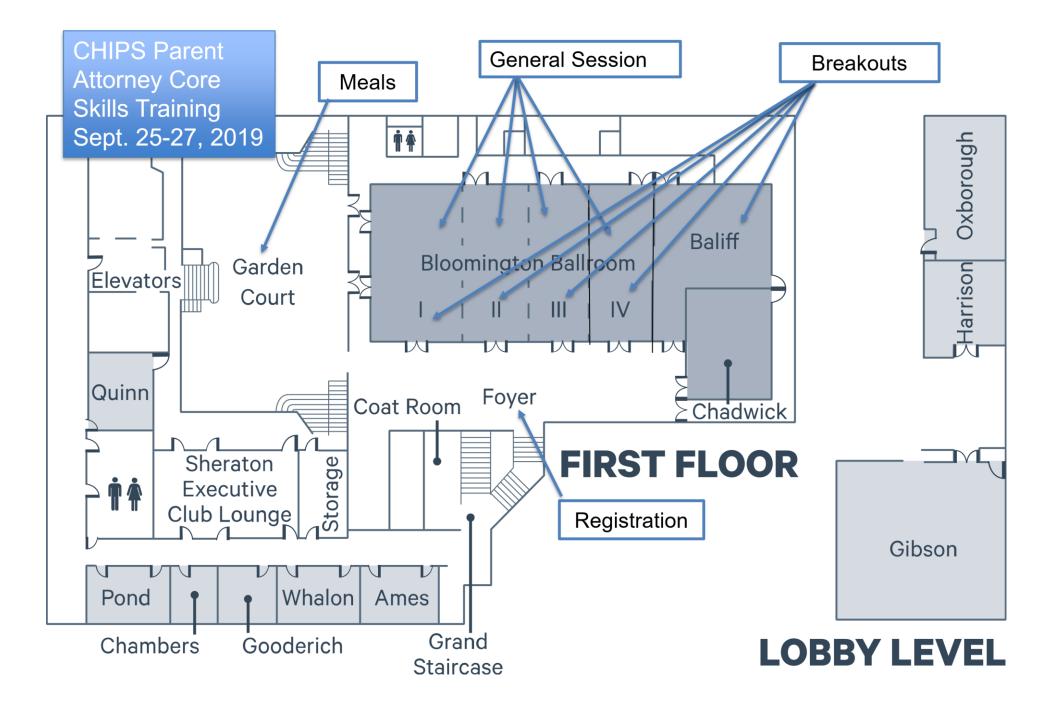

### **Breakout Session Assignments and Locations**

#### Round 1: 12:45 – 2:00

- Client Advocacy from the EPC Hearing Through Adjudication Location: Bloomington Ballroom Sections I & II Group 1 - Last names Allen through Hendrick
- (2) Client Advocacy from Disposition Through Permanency Location: Bloomington Ballroom Sections III & IV Group 2 – Last names Hendrickson through Peterson
- (3) Juvenile Court Practice Location: Baliff Room Group 3 – Last names Platto through Zuercher

## Round 2: 2:15 – 3:30

- (4) Client Advocacy from the EPC Hearing Through Adjudication Location: Bloomington Ballroom Sections I & II Group 3 – Last names Platto through Zuercher
- (5) Client Advocacy from Disposition Through Permanency Location: Bloomington Ballroom Sections III & IV Group 1 - Last names Allen through Hendrick
- (6) Juvenile Court Practice Location: Baliff Room Group 2 – Last names Hendrickson through Peterson

# Round 3: 3:45 – 5:00

- (7) Client Advocacy from the EPC Hearing Through Adjudication Location: Bloomington Ballroom Sections I & II Group 2 – Last names Hendrickson through Peterson
- (8) Client Advocacy from Disposition Through Permanency Location: Bloomington Ballroom Sections III & IV Group 3 – Last names Platto through Zuercher

# (9) Juvenile Court Practice

Location: Baliff Room Group 1 - Last names Allen through Hendrick