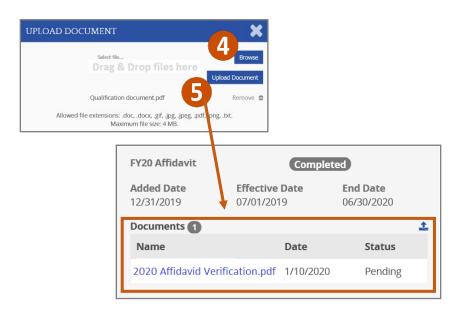

### **Upload documents to qualify**

1. Click **Profile**.

- 2. Click Qualifications.
- 3. Click the upload icon.

- 4. Click **Browse** and select a file to upload or drag and drop a file into the dialog box.
- 5. Click **Upload Document**. Document has a pending approval status.