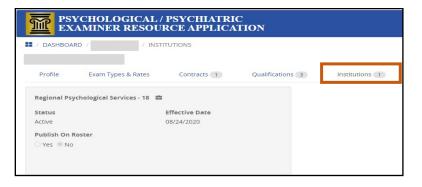

### View or request associated institutions

1. Click **Profile**.

2. Click Institutions. All institutions that an examiner is associated with displays.

If additional institutions are needed for this account, please contact the ERA Program Administrator.