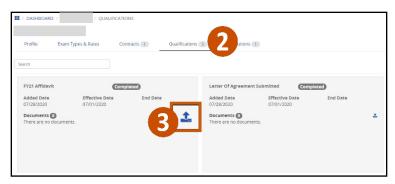

### **Upload documents to qualify**

1. Click **Profile**.

- 2. Click Qualifications.
- 3. Click the upload icon.

- 4. Click **Browse** and select a file to upload or drag and drop a file into the dialog box.
- 5. Click **Upload Document**. Document has a pending approval status.