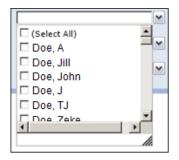

- 5. Click the Select a Guardian/Conservator drop-down list to select from your search results.
  - Scroll through the list to select your desired guardian(s)/conservator(s).

OR

• Check the (Select All) checkbox to display all results in the report