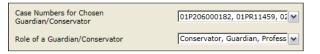

3. Press the Enter key or click outside the field.

The Select a Guardian/Conservator drop-down list is now populated with search results.

- 4. Optionally. You can further narrow down your search results by selecting from the following fields:
  - Case Numbers for Chosen Guardian/Conservator: Specify to view guardians and conservators associated only with a specific case or cases. Default is all available case numbers related to the search.
  - Role of a Guardian/Conservator: Specify the role of the individual(s) specified in your search. Default is all roles.
  - Judicial District: Specify to view guardians and conservators only from specific district(s). Default is all districts.
  - **County:** Specify to view guardians and conservators only from a specific county or counties. Default is all counties.
  - Active: Default is to show active guardians and conservators from the search results.
  - **Inactive:** Default is to hide inactive guardians and conservators from the search results.