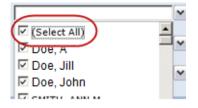

- 5. Click the Select a Guardian/Conservator drop-down list to select from your search results.
  - Scroll through the list to select your desired guardian(s)/conservator(s).

OR

• Check the (Select All) checkbox to display all results in the report