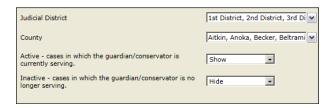

3. Press the Enter key or click outside the field.

The Select a Guardian/Conservator drop-down list is now populated with search results.

- 4. Optionally. You can further narrow down your search results by selecting from the following fields:
  - Case Numbers for Chosen Guardian/Conservator: Specify to view guardians and conservators associated only with a specific case or cases. Default is all available case numbers related to the search.
  - Role of a Guardian/Conservator: Specify the role of the individual(s) specified in your search. Default is all roles.
  - Judicial District: Specify to view guardians and conservators only from specific district(s). Default is all districts.
  - **County:** Specify to view guardians and conservators only from a specific county or counties. Default is all counties.
  - Active: Default is to show active guardians and conservators from the search results.
  - **Inactive:** Default is to hide inactive guardians and conservators from the search results.