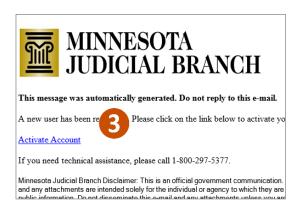

#### Complete the registration

- 1. Open the email account provided during registration.
- Locate and open the email from efilingmail@tylerhost.net.

3. Click **Activate Account**. A pop-up window stating the account has been activated will appear. If missing, check the junk or spam folder for the email.