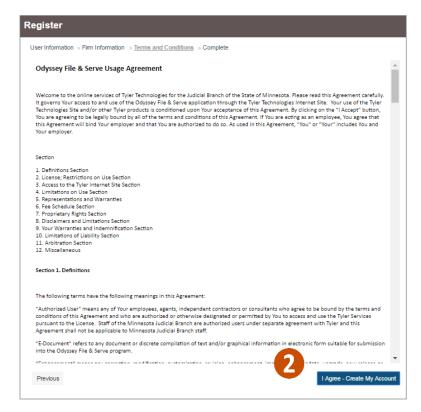

#### Accept terms and conditions for the Odyssey eFile & eServe system

1. Read the Odyssey File & Serve Usage Agreement.

2. Click I Agree - Create My Account.

A register complete message will appear with the Firm Name and Email Address listed.