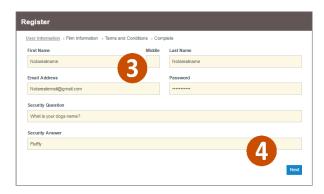

- 3. Enter the required information:
  - First and Last Name
  - Email Address and Password
  - Security Question and Answer
- 4. Click Next.