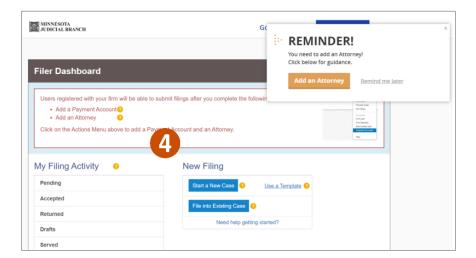

To invite a firm member to register with the firm, see QRG: Inviting an Individual to Register with the Firm on the eFile and eServe Training tab on www.mncourts.gov/efile

4. Log into eFS. The Filer Dashboard will prompt you to add a Payment Account and Add an Attorney.

If you are an out of state tribal attorney representing Indian tribes in Juvenile protection matters, click the x in the upper right corner of the Add an Attorney reminder pop up to skip this step.