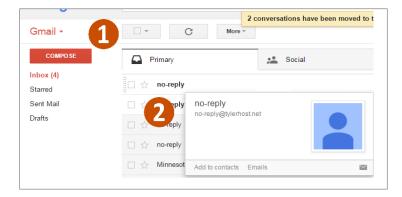

#### Complete the registration

- 1. Open the email account provided during registration.
- Locate and open the email from efilingmail@tylerhost.net.

3. Click **Activate Account**. A pop-up window stating the account has been activated will appear. If missing, check the junk or spam folder for the email.