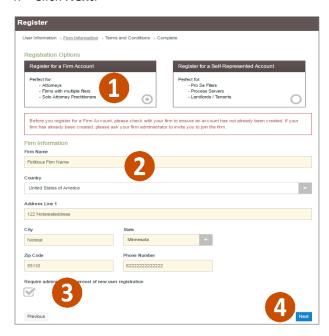

### Select the correct registration option and enter the contact information

- 1. Select the radio button to **Register for a Firm Account**.
- 2. Enter the required information:
  - Firm Name
  - Address
  - City, State, and Zip Code
  - Phone Number
- 3. The check box to Require administrator approval of new user registration is checked by default.
- 4. Click Next.