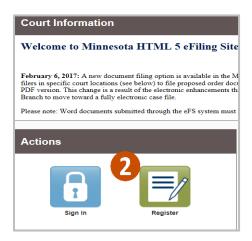

Access the eFile and eServe website and start the registration

1. Go to <a href="https://minnesota.tylertech.cloud/ofsweb">https://minnesota.tylertech.cloud/ofsweb</a>

2. Click Register.

Before registering a firm, check to ensure an account has not been created. If the firm account has been created, ask the firm administrator to send an invite to join the firm. For more information, see QRG: Registering from an Email Invitation on the eFile and eServe Training tab on <a href="www.mncourts.gov/efile">www.mncourts.gov/efile</a>. The firm account is not always a law firm and may be an agency using the eFS system.