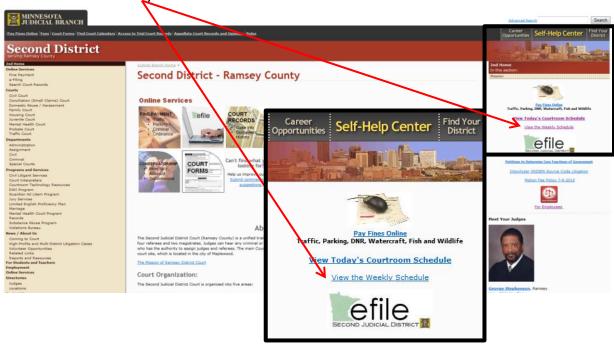

## Online schedules should be used to find the name of the judicial officer/desired date.

- 1. Go to the 2<sup>nd</sup> Judicial District's public website: <a href="http://www.mncourts.gov/district/2/">http://www.mncourts.gov/district/2/</a>.
- 2. Select View the Weekly Schedule.

3. This will open the weekly calendar. To find the Referee scheduled for Housing Court, search for the UD entry. [NOTE: The top of the column will display the date of the hearing.]