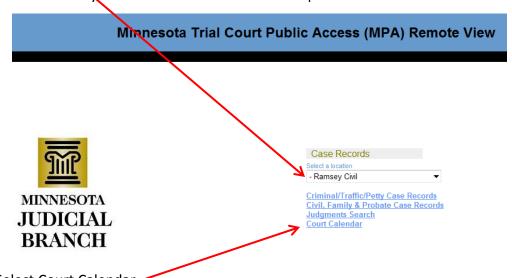

## Selecting an Available Court Date for Housing Court

Then, the Minnesota Public Access (MPA) calendar can be searched for availability.

Click on this link to view terms and conditions: http://www.mncourts.gov/default.aspx?page=1927#Required

1. Choose Ramsey Civil in the Select a Location dropdown.

2. Select Court Calendar.

3. Complete the fields as shown below and click Search.

Search by: Judicial Officer, select a Judicial Officer: and enter the Date Range.