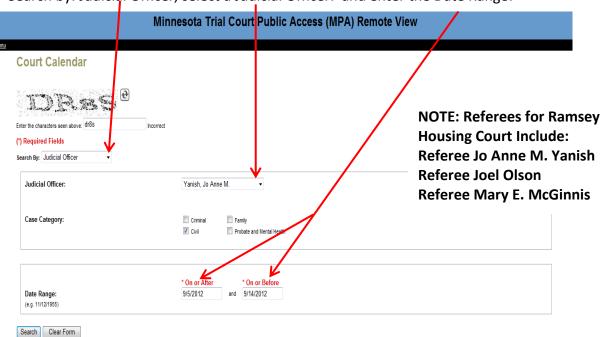

1. Choose Ramsey Civil in the Select a Location dropdown.

2. Select Court Calendar.

3. Complete the fields as shown below and click Search.

Search by: Judicial Officer, select a Judicial Officer: and enter the Date Range.

Recommendation: Do not select a court date if the calendar size is 30 cases or more. Call the clerk for instruction if you wish to use this court date. 651-266-8230. If you are using the Sheriff for service you must pick a court date that is a full 14 days from the date of filing.