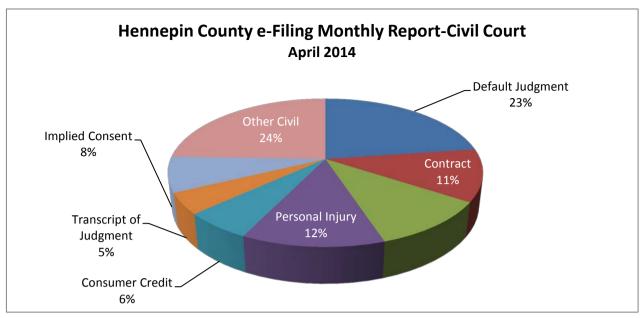

| Case Types             | Number | Percent |
|------------------------|--------|---------|
| Default Judgment       | 3,873  | 22.8%   |
| Contract               | 1,937  | 11.4%   |
| Civil Other/Misc       | 1,824  | 10.7%   |
| Personal Injury        | 2,104  | 12.4%   |
| Consumer Credit        | 1,015  | 6.0%    |
| Transcript of Judgment | 777    | 4.6%    |
| Implied Consent        | 1,308  | 7.7%    |
| Other Civil            | 4,162  | 24.5%   |
| Total Documents        | 17,000 | 100.0%  |