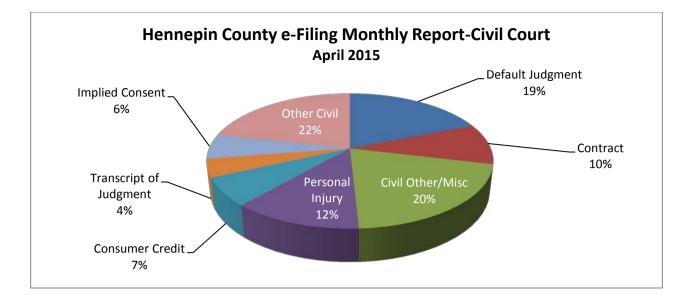

| Case Types              | Number | Percent |
|-------------------------|--------|---------|
| Default Judgment        | 3,470  | 18.9%   |
| Contract                | 1,803  | 9.8%    |
| Civil Other/Misc        | 3,751  | 20.4%   |
| Personal Injury         | 2,271  | 12.4%   |
| Consumer Credit         | 1,218  | 6.6%    |
| Transcript of Judgment  | 802    | 4.4%    |
| Implied Consent         | 1,089  | 5.9%    |
| Other Civil             | 3,951  | 21.5%   |
| Total Documents         | 18,355 | 100.0%  |
|                         |        |         |
| Originator of Documents | Number | Percent |
| Judicial Branch         | 3,177  | 17.3%   |
| Public Attorneys        | 270    | 1.5%    |
| Justice Partners        | 47     | 0.3%    |
| Private Law Firm        | 14,861 | 81.0%   |
| Total Documents         | 18,355 | 100.0%  |
| Type of Documents       | Number | Percent |