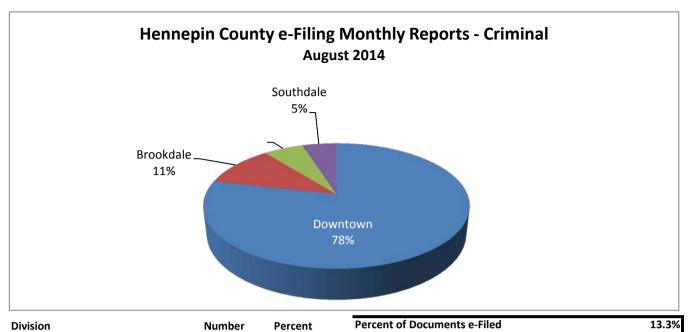

**Total Documents** 

| Division        | Number | Percent |
|-----------------|--------|---------|
| Downtown        | 3,241  | 78.5%   |
| Brookdale       | 447    | 10.8%   |
| Ridgedale       | 235    | 5.7%    |
| Southdale       | 206    | 5.0%    |
|                 |        |         |
| Total Documents | 4,129  | 100.0%  |