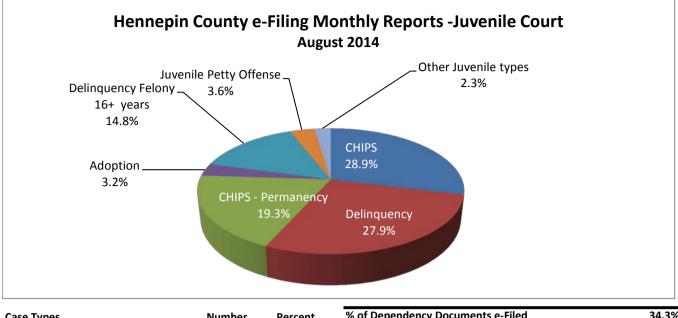

| Case Types                        | Number       | Percent    |
|-----------------------------------|--------------|------------|
| CHIPS                             | 582          | 28.9%      |
| Delinquency                       | 562          | 27.9%      |
| CHIPS - Permanency                | 389          | 19.3%      |
| Adoption                          | 65           | 3.2%       |
| Delinquency Felony 16+ years      | 298          | 14.8%      |
| Juvenile Petty Offense            | 73           | 3.6%       |
| Other Juvenile types              | 47           | 2.3%       |
| Total Documents                   | 2,016        | 100.0%     |
|                                   |              |            |
| Originator of Documents           | Number       | Percent    |
| Judicial Branch                   | 536          | 26.6%      |
| Public Attorneys                  | 412          | 20.4%      |
| Justice Partners                  | 669          | 33.2%      |
| Private Law Firms                 | 399          | 19.8%      |
| Total Documents                   | 2,016        | 100.0%     |
|                                   | _            | _          |
| Type of Documents                 | Number       | Percent    |
| Initializing Documents Only       | 142          | 24.8%      |
| Subsequent Only                   | 1,874        | 75.2%      |
| Total Documents                   | 2,016        | 100.0%     |
| Time to Process Documents by Type | Initial Docs | Subsequent |
| of Document                       | (hh:mm)      | Docs       |
|                                   |              | (hh:mm)    |
| Median amount of time             | 2:14         | 0:07       |
| Average amount of time            | 5:02         | 0:18       |
| Percent processed < 0:30 hr       | 11.3%        | 86.0%      |
| Percent processed < 1:00 hr       | 28.2%        | 94.6%      |
| Percent processed < 4:00 hrs      | 66.2%        | 99.5%      |
| Percent processed < 8:00 hrs      | 71.8%        | 100.0%     |
|                                   |              |            |