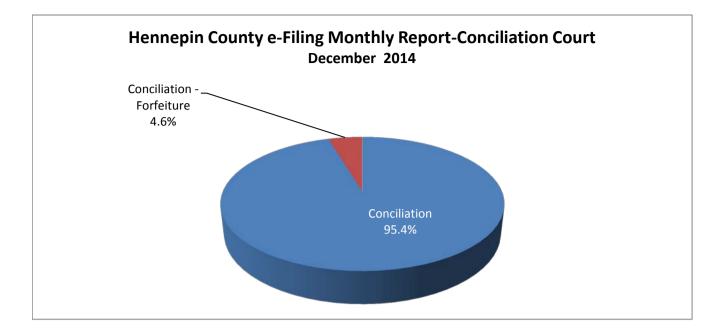

| Case Types                | Number | Percent |
|---------------------------|--------|---------|
| Conciliation              | 472    | 95.4%   |
| Conciliation - Forfeiture | 23     | 4.6%    |
| Total Documents           | 495    | 100.0%  |