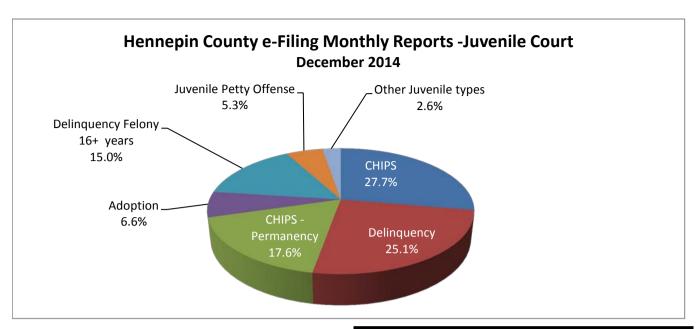

| Case Types                   | Number | Percent |
|------------------------------|--------|---------|
| CHIPS                        | 578    | 27.7%   |
| Delinquency                  | 524    | 25.1%   |
| CHIPS - Permanency           | 367    | 17.6%   |
| Adoption                     | 138    | 6.6%    |
| Delinquency Felony 16+ years | 313    | 15.0%   |
| Juvenile Petty Offense       | 111    | 5.3%    |
| Other Juvenile types         | 55     | 2.6%    |
| Total Documents              | 2,086  | 100.0%  |