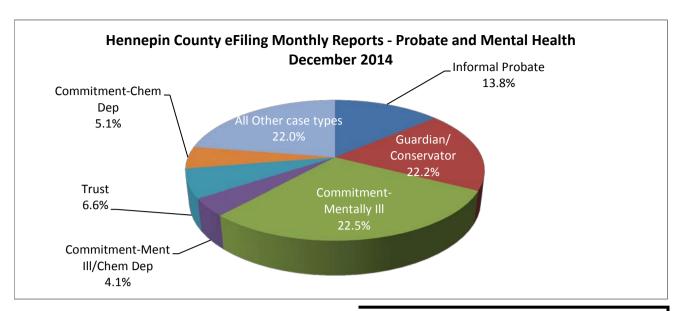

| Case Type                    | Number | Percent |
|------------------------------|--------|---------|
| Informal Probate             | 685    | 13.8%   |
| Guardian/Conservator         | 929    | 18.7%   |
| Commitment-Mentally III      | 1,454  | 29.3%   |
| Commitment-Ment III/Chem Dep | 202    | 4.1%    |
| Trust                        | 328    | 6.6%    |
| Commitment-Chem Dep          | 253    | 5.1%    |
| All Other case types         | 1,117  | 22.5%   |
| Total Documents              | 4,968  | 100.0%  |