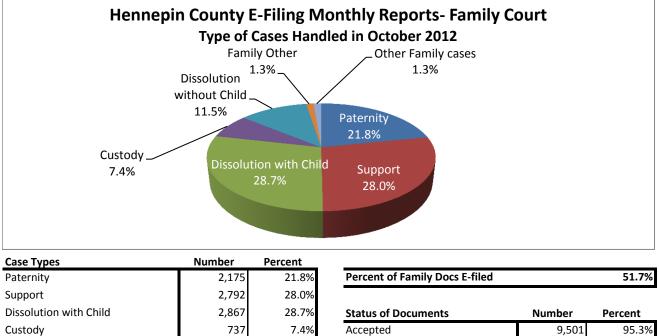

65.5%

88.8%

11.2%

11.5%

1.3%

1.3%

100.0%

Dissolution without Child

Median amount of time

Average amount of time Percent processed < 0:30 hr

Percent processed < 1:00 hr

Percent processed < 4:00 hrs

Percent processed < 8:00 hrs

Percent processed => 8:00 hrs

Family Other

Other Family cases

**Total Documents** 

| Status of Documents | Number | Percent |
|---------------------|--------|---------|
| Accepted            | 9,501  | 95.3%   |
| Rejected            | 472    | 4.7%    |
| Total Documents     | 9,973  | 100.0%  |
|                     |        |         |