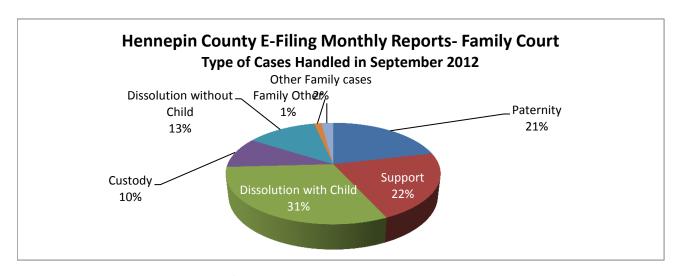

| Case Types                | Number | Percent |  |
|---------------------------|--------|---------|--|
| Paternity                 | 1,320  | 21.4%   |  |
| Support                   | 1,343  | 21.7%   |  |
| Dissolution with Child    | 1,918  | 31.0%   |  |
| Custody                   | 608    | 9.8%    |  |
| Dissolution without Child | 780    | 12.6%   |  |
| Family Other              | 79     | 1.3%    |  |
| Other Family cases        | 133    | 2.2%    |  |
| Total Documents           | 6,181  | 100.0%  |  |