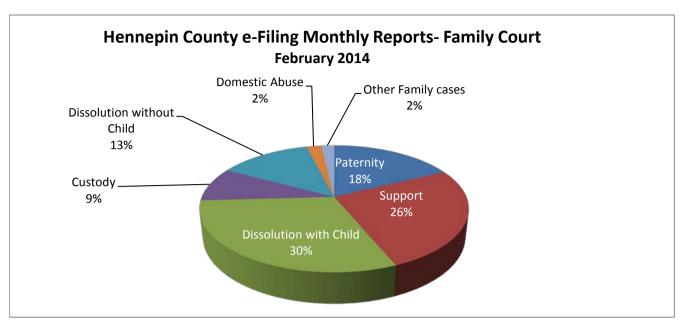

| Case Types                | Number | Percent |
|---------------------------|--------|---------|
| Paternity                 | 1,641  | 17.8%   |
| Support                   | 2,397  | 25.9%   |
| Dissolution with Child    | 2,813  | 30.4%   |
| Custody                   | 805    | 8.7%    |
| Dissolution without Child | 1,221  | 13.2%   |
| Domestic Abuse            | 196    | 2.1%    |
| Other Family cases        | 171    | 1.8%    |
| Total Documents           | 9,244  | 100.0%  |