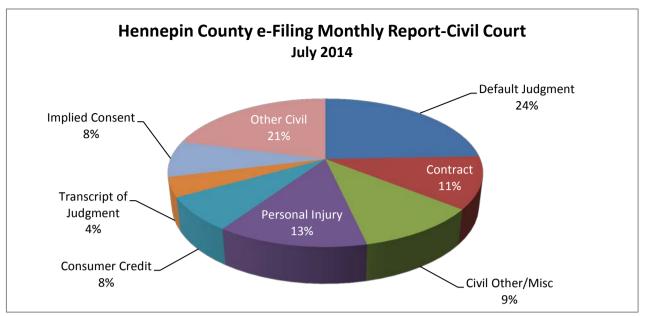

| Case Types             | Number | Percent |
|------------------------|--------|---------|
| Default Judgment       | 4,167  | 24.4%   |
| Contract               | 1,941  | 11.4%   |
| Civil Other/Misc       | 1,831  | 10.7%   |
| Personal Injury        | 2,231  | 13.1%   |
| Consumer Credit        | 1,263  | 7.4%    |
| Transcript of Judgment | 722    | 4.2%    |
| Implied Consent        | 1,344  | 7.9%    |
| Other Civil            | 3,591  | 21.0%   |
| Total Documents        | 17,090 | 100.0%  |