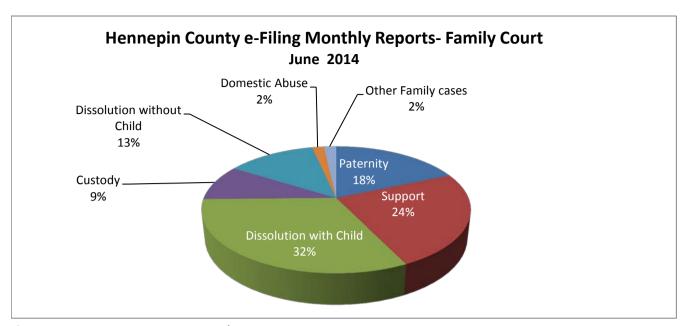

| Case Types                | Number | Percent |
|---------------------------|--------|---------|
| Paternity                 | 1,929  | 18.5%   |
| Support                   | 2,518  | 24.2%   |
| Dissolution with Child    | 3,325  | 32.0%   |
| Custody                   | 952    | 9.2%    |
| Dissolution without Child | 1,320  | 12.7%   |
| Domestic Abuse            | 177    | 1.7%    |
| Other Family cases        | 182    | 1.7%    |
| Total Documents           | 10,403 | 100.0%  |