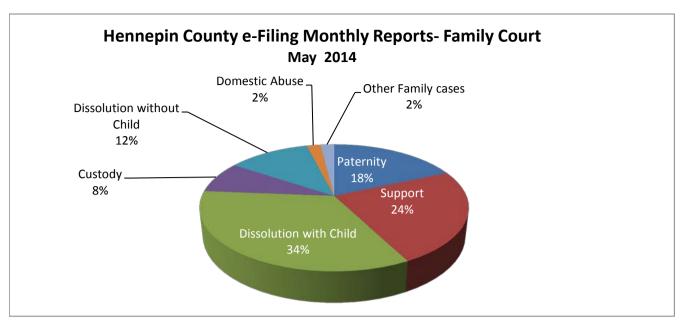

| Case Types                | Number | Percent |
|---------------------------|--------|---------|
| Paternity                 | 1,936  | 18.4%   |
| Support                   | 2,515  | 23.9%   |
| Dissolution with Child    | 3,572  | 34.0%   |
| Custody                   | 846    | 8.0%    |
| Dissolution without Child | 1,237  | 11.8%   |
| Domestic Abuse            | 208    | 2.0%    |
| Other Family cases        | 205    | 1.9%    |
| <b>Total Documents</b>    | 10,519 | 100.0%  |