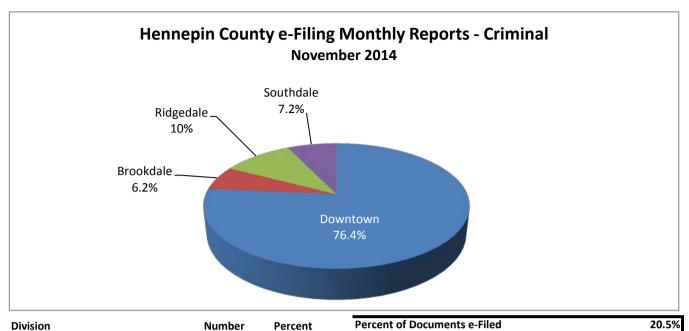

| Division        | Number | Percent |
|-----------------|--------|---------|
| Downtown        | 3,316  | 76.4%   |
| Brookdale       | 271    | 6.2%    |
| Ridgedale       | 440    | 10.1%   |
| Southdale       | 311    | 7.2%    |
|                 |        |         |
| Total Documents | 4,338  | 100.0%  |