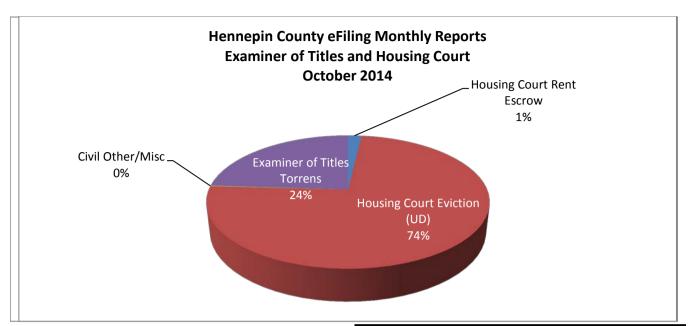

| Case Type                   | Number | Percent |
|-----------------------------|--------|---------|
| Housing Court Rent Escrow   | 54     | 1.9%    |
| Housing Court Eviction (UD) | 2,126  | 74.0%   |
| Civil Other/Misc            | 5      | 0.2%    |
| Examiner of Titles Torrens  | 689    | 24.0%   |
| Total Documents             | 2,874  | 100.0%  |