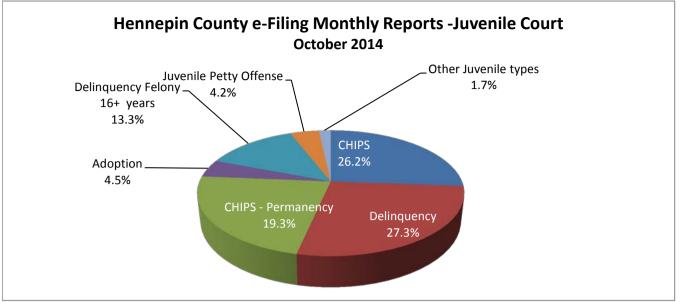

| Case Types                        | Number       | Percent    | %  |
|-----------------------------------|--------------|------------|----|
| CHIPS                             | 634          | 26.2%      | %  |
| Delinquency                       | 660          | 27.3%      | St |
| CHIPS - Permanency                | 555          | 22.9%      | Ad |
| Adoption                          | 109          | 4.5%       | Re |
| Delinquency Felony 16+ years      | 321          | 13.3%      | Тс |
| Juvenile Petty Offense            | 101          | 4.2%       |    |
| Other Juvenile types              | 42           | 1.7%       | Fi |
| Total Documents                   | 2,422        | 100.0%     | E- |
|                                   |              |            | E- |
| Originator of Documents           | Number       | Percent    | Тс |
| Judicial Branch                   | 615          | 25.4%      |    |
| Public Attorneys                  | 522          | 21.6%      | N  |
| Justice Partners                  | 762          | 31.5%      | 0  |
| Private Law Firms                 | 523          | 21.6%      | T٧ |
| Total Documents                   | 2,422        | 100.0%     | Tł |
|                                   | _            |            | Fi |
| Type of Documents                 | Number       | Percent    | Тс |
| Initializing Documents Only       | 230          | 24.8%      | _  |
| Subsequent Only                   | 2,192        | 75.2%      | Pe |
| Total Documents                   | 2,422        | 100.0%     | Pe |
| Time to Process Documents by Type | Initial Docs | Subsequent | Ti |
| of Document                       | (hh:mm)      | Docs       | of |
|                                   | . ,          | (hh:mm)    |    |
| Median amount of time             | 1:14         | 0:09       | М  |
| Average amount of time            | 3:03         | 0:19       | A١ |
| Percent processed < 0:30 hr       | 24.3%        | 82.5%      | Pe |
| Percent processed < 1:00 hr       | 46.5%        | 93.8%      | Pe |
| Percent processed < 4:00 hrs      | 74.8%        | 99.5%      | Pe |
| Percent processed < 8:00 hrs      | 82.2%        | 99.6%      | Pe |
| Percent processed => 8:00 hrs     | 17.8%        | 0.4%       | Pe |