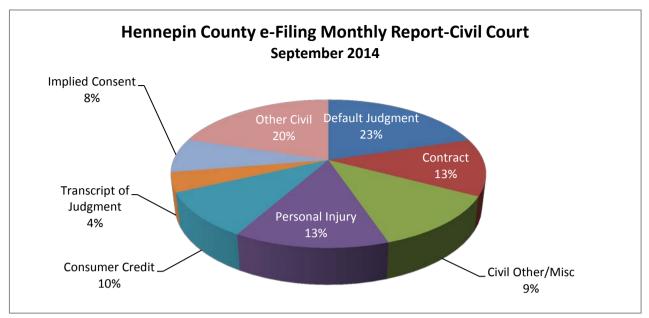

| Case Types             | Number | Percent |
|------------------------|--------|---------|
| Default Judgment       | 3,362  | 20.3%   |
| Contract               | 2,066  | 12.5%   |
| Civil Other/Misc       | 2,006  | 12.1%   |
| Personal Injury        | 2,224  | 13.4%   |
| Consumer Credit        | 1,638  | 9.9%    |
| Transcript of Judgment | 712    | 4.3%    |
| Implied Consent        | 1,234  | 7.4%    |
| Other Civil            | 3,347  | 20.2%   |
| Total Documents        | 16,589 | 100.0%  |