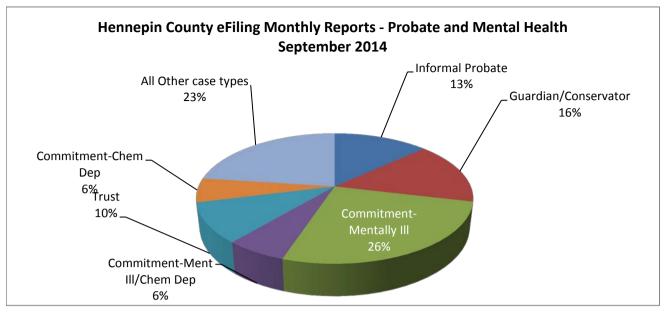

| Case Type                    | Number | Percent |  |
|------------------------------|--------|---------|--|
| Informal Probate             | 651    | 13.2%   |  |
| Guardian/Conservator         | 765    | 15.5%   |  |
| Commitment-Mentally III      | 1,302  | 26.4%   |  |
| Commitment-Ment III/Chem Dep | 299    | 6.1%    |  |
| Trust                        | 488    | 9.9%    |  |
| Commitment-Chem Dep          | 295    | 6.0%    |  |
| All Other case types         | 1,131  | 22.9%   |  |
| Total Documents              | 4,931  | 100.0%  |  |