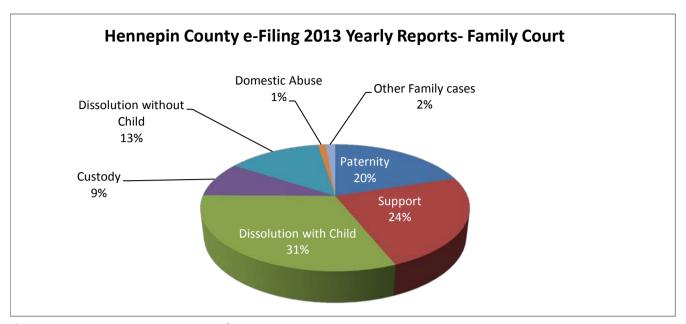

| Case Types                | Number  | Percent |
|---------------------------|---------|---------|
| Paternity                 | 21,930  | 19.6%   |
| Support                   | 29,483  | 26.3%   |
| Dissolution with Child    | 35,100  | 31.3%   |
| Custody                   | 9,705   | 8.7%    |
| Dissolution without Child | 12,906  | 11.5%   |
| Domestic Abuse            | 1,391   | 1.2%    |
| Other Family cases        | 1,654   | 1.5%    |
| Total Documents           | 112,169 | 100.0%  |