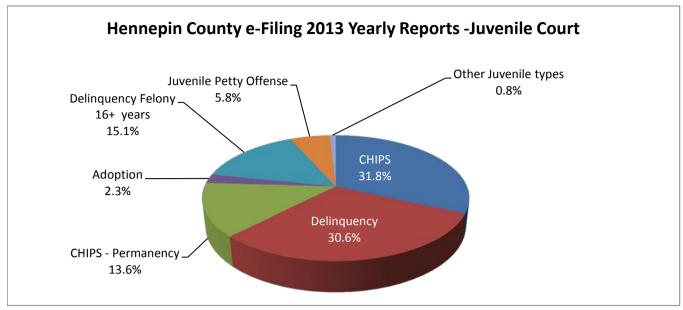

| Case Types                   | Number | Percent |
|------------------------------|--------|---------|
| CHIPS                        | 5,356  | 31.8%   |
| Delinquency                  | 5,158  | 30.6%   |
| CHIPS - Permanency           | 2,296  | 13.6%   |
| Adoption                     | 391    | 2.3%    |
| Delinquency Felony 16+ years | 2,546  | 15.1%   |
| Juvenile Petty Offense       | 980    | 5.8%    |
| Other Juvenile types         | 140    | 0.8%    |
| Total Documents              | 16,867 | 100.0%  |
|                              |        |         |
| Originator of Documents      | Number | Percent |
| Judicial Branch              | 6,849  | 40.6%   |