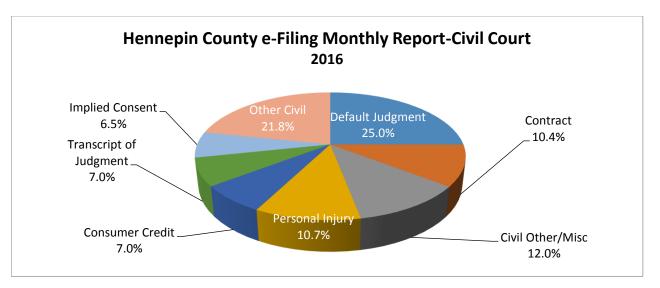

| Case Types             | Number  | Percent |
|------------------------|---------|---------|
| Default Judgment       | 53,085  | 25.0%   |
| Contract               | 22,051  | 10.4%   |
| Civil Other/Misc       | 24,496  | 11.6%   |
| Personal Injury        | 22,607  | 10.7%   |
| Consumer Credit        | 14,844  | 7.0%    |
| Transcript of Judgment | 14,919  | 7.0%    |
| Implied Consent        | 13,859  | 6.5%    |
| Other Civil            | 46,187  | 21.8%   |
| Total Documents        | 212,048 | 100.0%  |