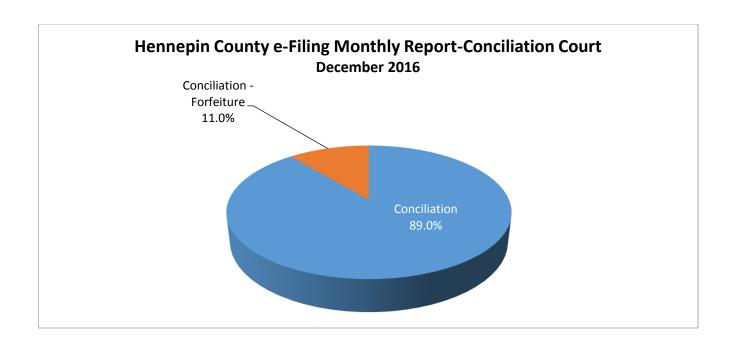

| Case Types                | Number | Percent |
|---------------------------|--------|---------|
| Conciliation              | 1,243  | 89.0%   |
| Conciliation - Forfeiture | 154    | 11.0%   |
| <b>Total Documents</b>    | 1,397  | 100.0%  |