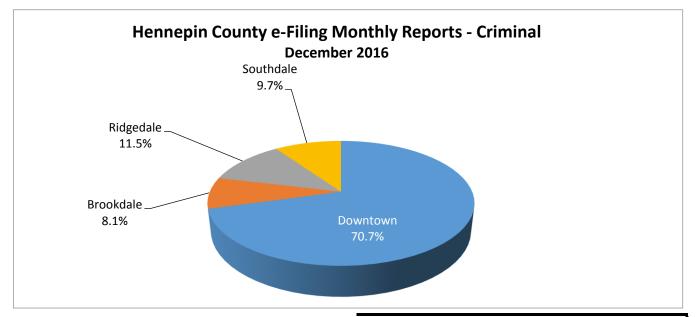

| Division                    | Number | Percent |
|-----------------------------|--------|---------|
| Downtown                    | 6,085  | 70.7%   |
| Brookdale                   | 701    | 8.1%    |
| Ridgedale                   | 993    | 11.5%   |
| Southdale                   | 833    | 9.7%    |
| Total Documents             | 8,612  | 100.0%  |
|                             |        |         |
| Originator of Documents     | Number | Percent |
| Judicial Branch             | 2,279  | 26.5%   |
| Public Attorneys            | 2,079  | 24.1%   |
| Justice Partners            | 321    | 3.7%    |
| Private Law Firm            | 3,912  | 45.4%   |
| Pro Se                      | 21     | 0.2%    |
| Total Documents             | 8,612  | 100.0%  |
|                             |        |         |
| Case Type                   | Number | Percent |
| Mandatory Hearing           | 8,108  | 94.1%   |
| Non-Mandatory               | 466    | 5.4%    |
| Administrative/Extradiction | 38     | 0.5%    |
| Total Documents             | 8,612  | 100.0%  |
|                             |        |         |