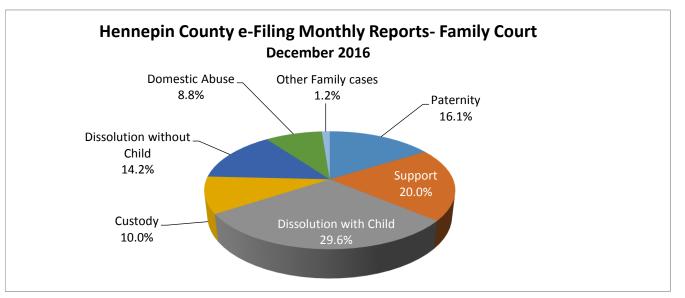

| Case Types                                       | Number                  | Percent                       |
|--------------------------------------------------|-------------------------|-------------------------------|
| Paternity                                        | 1,827                   | 16.1%                         |
| Support                                          | 2,271                   | 20.0%                         |
| Dissolution with Child                           | 3,362                   | 29.6%                         |
| Custody                                          | 1,140                   | 10.0%                         |
| Dissolution without Child                        | 1,611                   | 14.2%                         |
| Domestic Abuse                                   | 996                     | 8.8%                          |
| Other Family cases                               | 140                     | 1.2%                          |
| Total Documents                                  | 11,347                  | 100.0%                        |
|                                                  |                         |                               |
| Originator of Documents                          | Number                  | Percent                       |
| Judicial Branch                                  | 3,311                   | 29.2%                         |
| Public Attorneys                                 | 3,209                   | 28.3%                         |
| Justice Partners                                 | 364                     | 3.2%                          |
| Private Law Firm                                 | 4,041                   | 35.6%                         |
| Pro Se                                           | 422                     | 3.7%                          |
| Total Documents                                  | 11,347                  | 100.0%                        |
| Type of Documents                                | Number                  | Percent                       |
| Initializing Documents Only                      | 2,547                   | 22.4%                         |
| Subsequent Only                                  | 8,800                   | 77.6%                         |
| Total Documents                                  | 11,347                  | 100.0%                        |
| Time to Process Documents by<br>Type of Document | Initial Docs<br>(hh:mm) | Subsequent<br>Docs<br>(hh:mm) |
| Median amount of time                            | 1:11                    | 0:49                          |
| Average amount of time                           | 1:49                    | 1:37                          |
| Percent processed < 0:30 hr                      | 32.7%                   | 42.1%                         |
| Percent processed < 1:00 hr                      | 46.3%                   | 54.7%                         |
| Percent processed < 4:00 hrs                     | 89.2%                   | 86.4%                         |
| Percent processed < 8:00 hrs                     | <b>98.8%</b>            | <b>98.1%</b>                  |