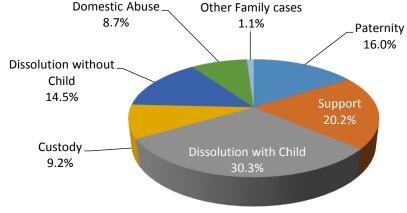

## Hennepin County e-Filing Monthly Reports- Family Court 2016 Domestic Abuse Other Family cases

| Case Types                | Number  | Percent |
|---------------------------|---------|---------|
| Paternity                 | 22,573  | 16.0%   |
| Support                   | 28,587  | 20.2%   |
| Dissolution with Child    | 42,860  | 30.3%   |
| Custody                   | 13,011  | 9.2%    |
| Dissolution without Child | 20,422  | 14.5%   |
| Domestic Abuse            | 12,256  | 8.7%    |
| Other Family cases        | 1,523   | 1.1%    |
| Total Documents           | 141,232 | 100.0%  |