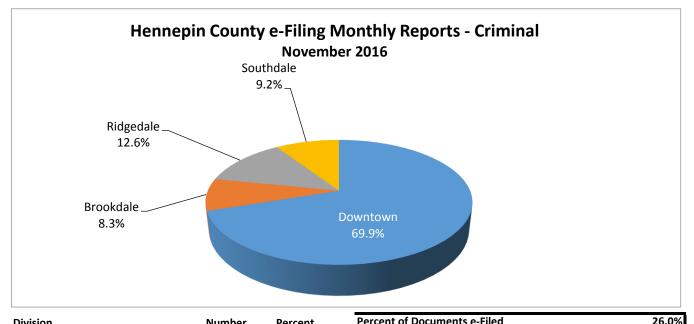

| Division                | Number | Percent |
|-------------------------|--------|---------|
| Downtown                | 5,873  | 69.9%   |
| Brookdale               | 701    | 8.3%    |
| Ridgedale               | 1,055  | 12.6%   |
| Southdale               | 777    | 9.2%    |
| Total Documents         | 8,406  | 100.0%  |
|                         |        |         |
| Originator of Documents | Number | Percent |
| Judicial Branch         | 2,056  | 24.5%   |
| Public Attorneys        | 2,129  | 25.3%   |
| Justice Partners        | 413    | 4.9%    |
| Private Law Firm        | 3,789  | 45.1%   |
| Pro Se                  | 19     | 0.2%    |
| Total Documents         | 8,406  | 100.0%  |
|                         |        |         |
| Case Type               | Number | Percent |
| Mandatory Hearing       | 8.020  | 95.4%   |