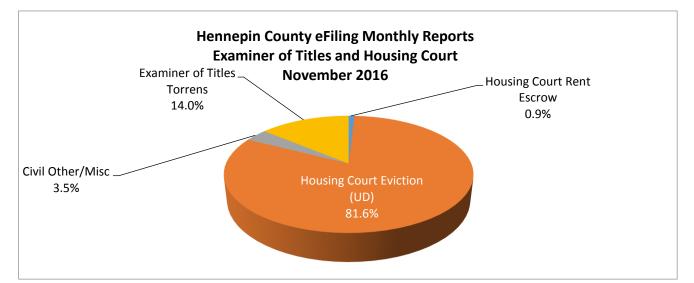

| Case Type                   | Number | Percent |
|-----------------------------|--------|---------|
| Housing Court Rent Escrow   | 29     | 0.9%    |
| Housing Court Eviction (UD) | 2,635  | 81.6%   |
| Civil Other/Misc            | 113    | 3.5%    |
| Examiner of Titles Torrens  | 451    | 14.0%   |
| Total Documents             | 3,228  | 100.0%  |
|                             |        |         |
| Originator of Documents     | Number | Percent |
| Judicial Branch             | 1,030  | 31.9%   |
| Public Attorneys            | 98     | 3.0%    |
| Justice Partners            | 67     | 2.1%    |
| Private Law Firm            | 1,925  | 59.6%   |
| Pro Se                      | 108    | 3.3%    |
| Total Documents             | 3,228  | 100.0%  |
|                             |        |         |
| Type of Documents           | Number | Percent |
| Initializing Documents Only | 561    | 17.4%   |
| Subsequent Only             | 2,667  | 82.6%   |