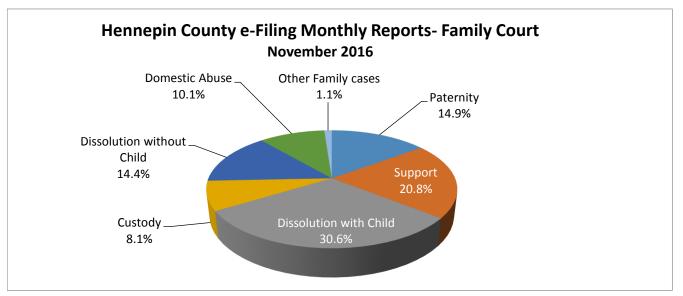

| Case Types                      | Number       | Percent    |
|---------------------------------|--------------|------------|
| Paternity                       | 1,592        | 14.9%      |
| Support                         | 2,226        | 20.8%      |
| Dissolution with Child          | 3,276        | 30.6%      |
| Custody                         | 863          | 8.1%       |
| Dissolution without Child       | 1,539        | 14.4%      |
| Domestic Abuse                  | 1,086        | 10.1%      |
| Other Family cases              | 123          | 1.1%       |
| Total Documents                 | 10,705       | 100.0%     |
|                                 |              |            |
| Originator of Documents         | Number       | Percent    |
| Judicial Branch                 | 3,099        | 28.9%      |
| Public Attorneys                | 2,807        | 26.2%      |
| Justice Partners                | 314          | 2.9%       |
| Private Law Firm                | 4,022        | 37.6%      |
| Pro Se                          | 463          | 4.3%       |
| Total Documents                 | 10,705       | 100.0%     |
|                                 |              |            |
| Type of Documents               | Number       | Percent    |
| Initializing Documents Only     | 2,251        | 21.0%      |
| Subsequent Only Total Documents | 8,454        | 79.0%      |
| lotal Documents                 | 10,705       | 100.0%     |
|                                 |              | Subsequent |
| Time to Process Documents by    | Initial Docs | Docs       |
| Type of Document                | (hh:mm)      | (hh:mm)    |
|                                 |              |            |
| Median amount of time           | 1:10         | 1:13       |
| Average amount of time          | 2:19         | 3:40       |
| Percent processed < 0:30 hr     | 27.5%        | 34.5%      |
| Percent processed < 1:00 hr     | 44.2%        | 46.4%      |
| Percent processed < 4:00 hrs    | 82.7%        | 67.0%      |
| Percent processed < 8:00 hrs    | 94.0%        | 79.8%      |