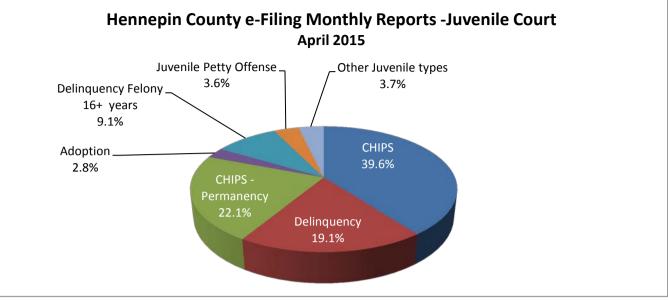

| Case Types                        | Number                  | Percent    |
|-----------------------------------|-------------------------|------------|
| CHIPS                             | 1,425                   | 39.6%      |
| Delinquency                       | 689                     | 19.1%      |
| CHIPS - Permanency                | 795                     | 22.1%      |
| Adoption                          | 99                      | 2.8%       |
| Delinquency Felony 16+ years      | 329                     | 9.1%       |
| Juvenile Petty Offense            | 130                     | 3.6%       |
| Other Juvenile types              | 132                     | 3.7%       |
| Total Documents                   | 3,599                   | 100.0%     |
|                                   |                         |            |
| Originator of Documents           | Number                  | Percent    |
| Judicial Branch                   | 834                     | 23.2%      |
| Public Attorneys                  | 1,333                   | 37.0%      |
| Justice Partners                  | 927                     | 25.8%      |
| Private Law Firms                 | 505                     | 14.0%      |
| Total Documents                   | 3,599                   | 100.0%     |
|                                   | _                       |            |
| Type of Documents                 | Number                  | Percent    |
| Initializing Documents Only       | 265                     | 24.8%      |
| Subsequent Only                   | 3,334                   | 75.2%      |
| Total Documents                   | 3,599                   | 100.0%     |
| Time to Process Documents by Type | Initial Docs<br>(hh:mm) | Subsequent |
| of Document                       |                         | Docs       |
|                                   |                         | (hh:mm)    |
| Median amount of time             | 1:23                    | 0:10       |
| Average amount of time            | 2:11                    | 0:19       |
| Percent processed < 0:30 hr       | 34.7%                   | 81.9%      |
| Percent processed < 1:00 hr       | 46.4%                   | 95.7%      |
| Percent processed < 4:00 hrs      | 79.2%                   | 99.4%      |
|                                   |                         |            |