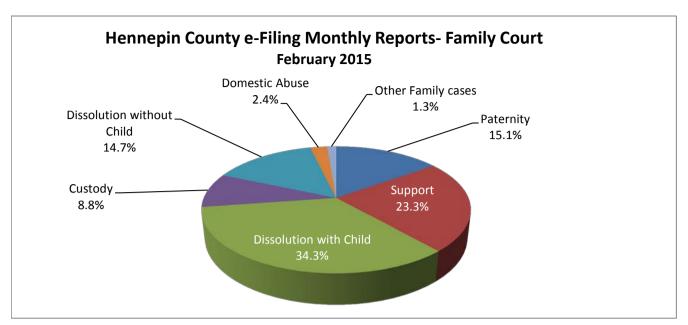

| Case Types                | Number | Percent |
|---------------------------|--------|---------|
| Paternity                 | 1,506  | 15.1%   |
| Support                   | 2,320  | 23.3%   |
| Dissolution with Child    | 3,419  | 34.3%   |
| Custody                   | 880    | 8.8%    |
| Dissolution without Child | 1,470  | 14.7%   |
| Domestic Abuse            | 244    | 2.4%    |
| Other Family cases        | 128    | 1.3%    |
| Total Documents           | 9,967  | 100.0%  |