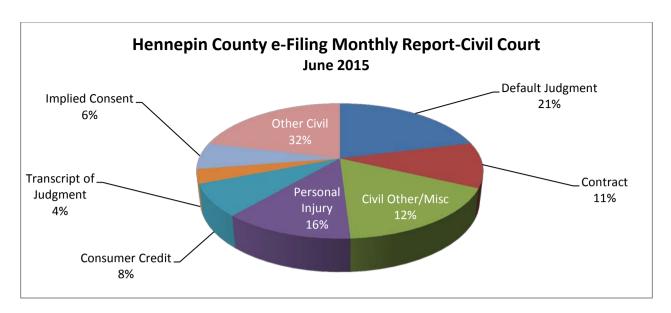

| Case Types             | Number | Percent |  |  |
|------------------------|--------|---------|--|--|
| Default Judgment       | 3,728  | 21.1%   |  |  |
| Contract               | 1,920  | 10.9%   |  |  |
| Civil Other/Misc       | 3,010  | 17.0%   |  |  |
| Personal Injury        | 2,187  | 12.4%   |  |  |
| Consumer Credit        | 1,354  | 7.7%    |  |  |
| Transcript of Judgment | 602    | 3.4%    |  |  |
| Implied Consent        | 1,114  | 6.3%    |  |  |
| Other Civil            | 3,748  | 21.2%   |  |  |
| Total Documents        | 17,663 | 100.0%  |  |  |