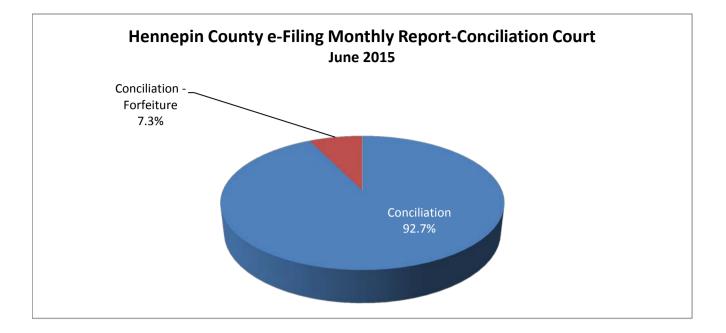

| Case Types                | Number | Percent |
|---------------------------|--------|---------|
| Conciliation              | 495    | 92.7%   |
| Conciliation - Forfeiture | 39     | 7.3%    |
| Total Documents           | 534    | 100.0%  |