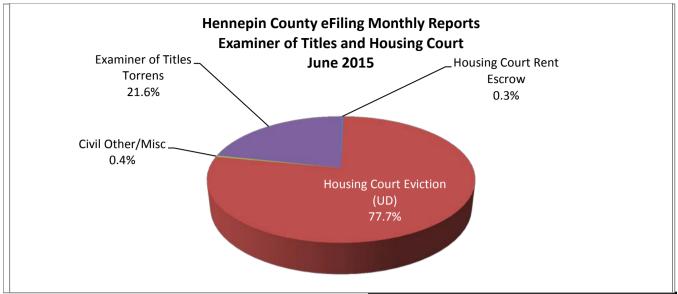

| Case Type                   | Number | Percent |
|-----------------------------|--------|---------|
| Housing Court Rent Escrow   | 10     | 0.3%    |
| Housing Court Eviction (UD) | 2,387  | 77.7%   |
| Civil Other/Misc            | 12     | 0.4%    |
| Examiner of Titles Torrens  | 665    | 21.6%   |
| Total Documents             | 3,074  | 100.0%  |