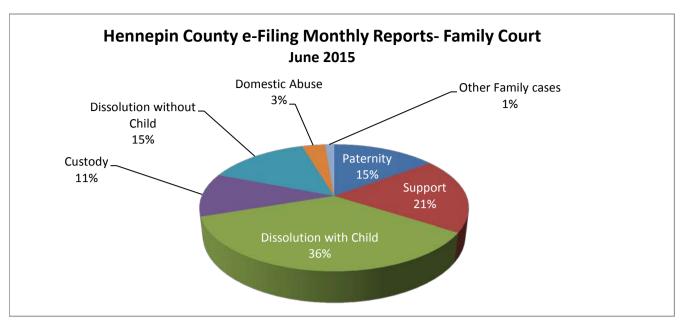

**Total Documents** 

| Case Types                | Number | Percent |
|---------------------------|--------|---------|
| Paternity                 | 1,646  | 14.8%   |
| Support                   | 2,132  | 19.2%   |
| Dissolution with Child    | 3,967  | 35.8%   |
| Custody                   | 1,230  | 11.1%   |
| Dissolution without Child | 1,603  | 14.5%   |
| Domestic Abuse            | 369    | 3.3%    |
| Other Family cases        | 144    | 1.3%    |
| Total Documents           | 11,091 | 100.0%  |