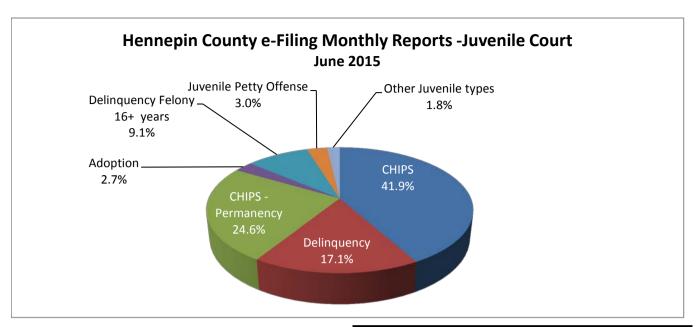

| Case Types                   | Number | Percent |
|------------------------------|--------|---------|
| CHIPS                        | 1,824  | 41.9%   |
| Delinquency                  | 744    | 17.1%   |
| CHIPS - Permanency           | 1,070  | 24.6%   |
| Adoption                     | 116    | 2.7%    |
| Delinquency Felony 16+ years | 395    | 9.1%    |
| Juvenile Petty Offense       | 129    | 3.0%    |
| Other Juvenile types         | 79     | 1.8%    |
| Total Documents              | 4,357  | 100.0%  |