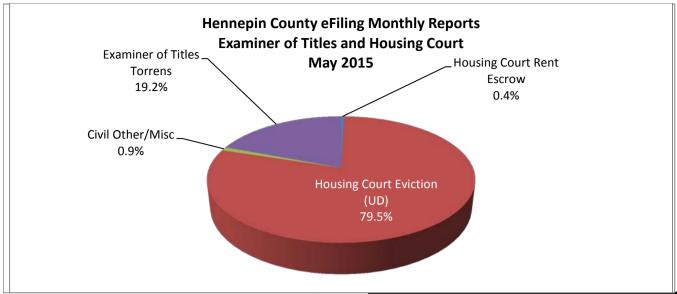

| Case Type                   | Number | Percent |
|-----------------------------|--------|---------|
| Housing Court Rent Escrow   | 12     | 0.4%    |
| Housing Court Eviction (UD) | 2,182  | 79.5%   |
| Civil Other/Misc            | 26     | 0.9%    |
| Examiner of Titles Torrens  | 526    | 19.2%   |
| Total Documents             | 2,746  | 100.0%  |