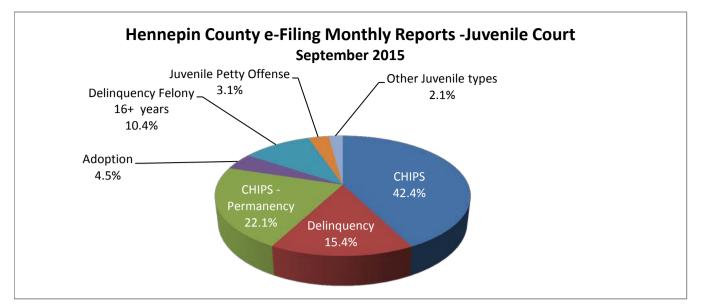

| Case Types                        | Number                     | Percent    |
|-----------------------------------|----------------------------|------------|
| CHIPS                             | 2,203                      | 42.4%      |
| Delinquency                       | 799                        | 15.4%      |
| CHIPS - Permanency                | 1,146                      | 22.1%      |
| Adoption                          | 236                        | 4.5%       |
| Delinquency Felony 16+ years      | 540                        | 10.4%      |
| Juvenile Petty Offense            | 160                        | 3.1%       |
| Other Juvenile types              | 111                        | 2.1%       |
| Total Documents                   | 5,195                      | 100.0%     |
|                                   |                            |            |
| Originator of Documents           | Number                     | Percent    |
| Judicial Branch                   | 1,454                      | 28.0%      |
| Public Attorneys                  | 2,319                      | 44.6%      |
| Justice Partners                  | 1,007                      | 19.4%      |
| Private Law Firms                 | 366                        | 7.0%       |
| Pro Se                            | 49                         | 0.9%       |
| Total Documents                   | 5,195                      | 100.0%     |
|                                   |                            | _          |
| Type of Documents                 | Number                     | Percent    |
| Initializing Documents Only       | 402                        | 24.8%      |
| Subsequent Only                   | 4,793                      | 75.2%      |
| Total Documents                   | 5,195                      | 100.0%     |
| Time to Process Documents by Type | pe Initial Docs<br>(hh:mm) | Subsequent |
| of Document                       |                            | Docs       |
|                                   |                            | (hh:mm)    |
| Median amount of time             | 2:21                       | 0:13       |
| Average amount of time            | 3:13                       | 0:23       |
| Percent processed < 0:30 hr       | 13.7%                      | 78.2%      |