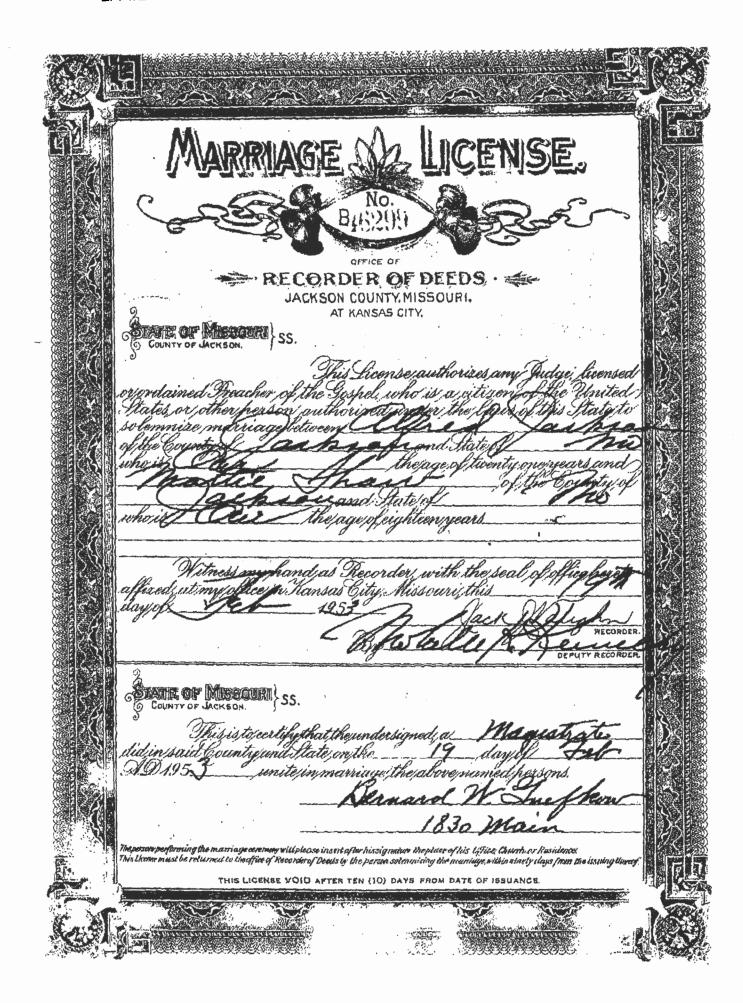

I have reason to believe that Prince Rogers Nelson (hereafter "Prince") is my half-brother based on the following. My father, Alfred Jackson, Sr. ("Alfred Sr." or "my father") was married to Mattie Shaw ("Mattie" - biological mother of Prince) on February 19, 1953, in Kansas City, Missouri (See Exhibit D, copy of Jackson-Shaw Marriage License). My half-brother, Alfred Jackson, Jr. ("Alfred Jr." or "my brother") was born in July 1953. I can find no record of Mattie and Alfred Sr. being divorced, but suspect they were at some point after my brother's birth.