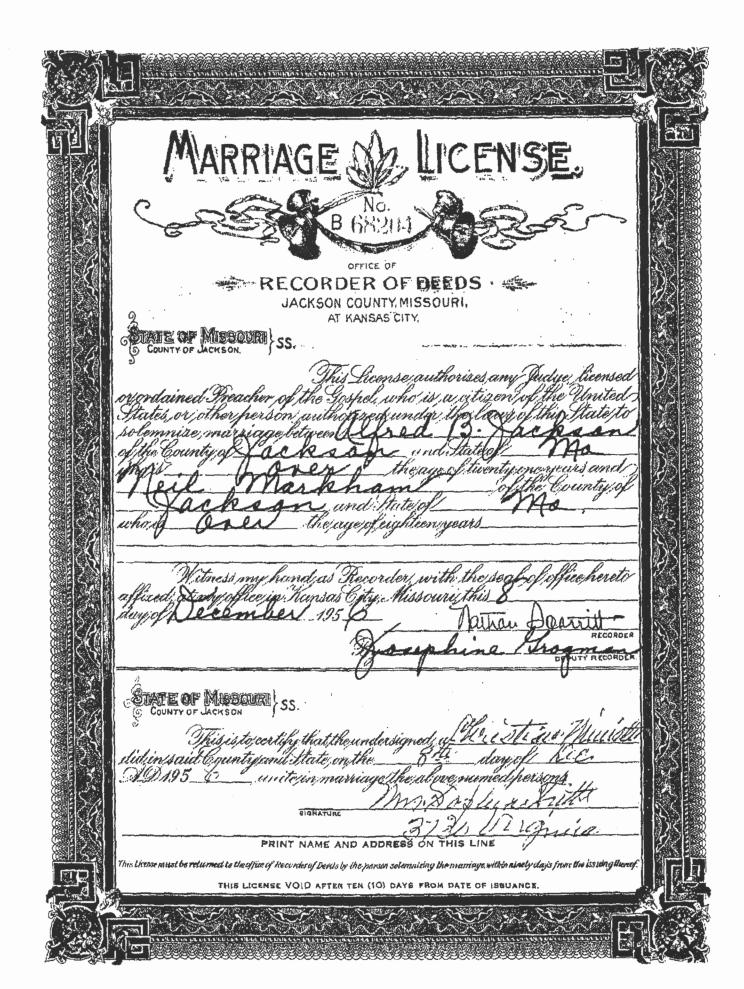

- c. What was your biological mother's maiden name? Markham
- d. Please provide a certified copy of your parents' marriage certificate or other proof of marriage. Attached as Exhibit B
- e. Were your parents divorced? If so, please provide the date of the divorce and a certified copy of the divorce decree or other proof of divorce. June 25, 1958, attached as Exhibit C
- 7. Were your biological parents married after you were born? (If yes, answer below) No
  - a. When were your parents married? Not applicable
  - b. Where were your parents married? Not applicable
  - c. What was your biological mother's maiden name? Not applicable
  - d. Did the man who married your biological mother acknowledge his paternity of you in writing filed with a state registrar of vital records? Not applicable
  - e. Was the man who married your biological mother named as your father on your birth record with his consent? **Not applicable**
  - f. Was the man who married your biological mother obligated to support you under a written voluntary promise or by court order? Not applicable
  - g. Please provide a certified copy of your parents; marriage certificate or other proof of marriage. Not applicable
  - h. Were your parents divorced? If so, please provide the date of the divorce and a certified copy of the divorce decree or other proof of divorce. **Not applicable**
- 8. If your parents were not married when you were born, had they attempted to marry each other by a marriage solemnized in apparent compliance with law, although the attempted marriage is or could be declared void, voidable or otherwise invalid? **Not applicable** 
  - a. What was the date of the attempted marriage? Not applicable
  - b. Where did the attempted marriage take place? Not applicable
  - c. Please provide proof of the attempted marriage. Not applicable
  - d. If the invalid marriage was terminated by death, annulment, declaration of invalidity, dissolution or divorce, please provide the date of the termination and any proof of such termination. Not applicable

My father, Alfred Sr., married my mother, Neil Markham ("Neil"), on December 8, 1956 (See Exhibit B, copy of Jackson-Markham Marriage Certificate) and I was born on February 2, 1958 (See Exhibit A, copy of my birth certificate). After my birth we lived with my grandmother and did not return to the family home. Alfred Sr. and my mother were divorced on June 8, 1958 (See Exhibit C, Divorce Decree). I believe to this day that the reason my parents divorced was because my mother was pregnant with me at the same time Mattie was pregnant with Prince. Prince was born a little more than three months after me on June 7, 1958. I asked my mother many times why she divorced my father, but she refused to discuss it. In the years following my birth, I recall seeing Mattie on several occasions when Mattie visited my brother; and I also recall that Alfred Sr. was always present during those occasions.